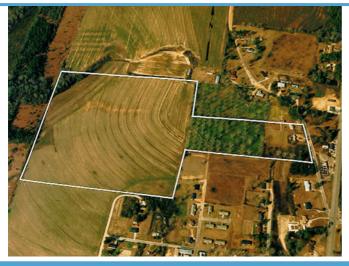

## **AVAILABLE INDUSTRIAL SITE**

FLORALA INDUSTRIAL PARK HWY. 331 NORTH

FLORALA, COVINGTON COUNTY, AL, 36442

#### Description

#### Site Details

| Latitude                 | 31.0181  |
|--------------------------|----------|
| Longitude                | -86.3318 |
| Available Acres          | 20       |
| Total Acres              | 46       |
| Smallest Tract Available | 1        |
| Largest Tract Available  | 12 Acres |