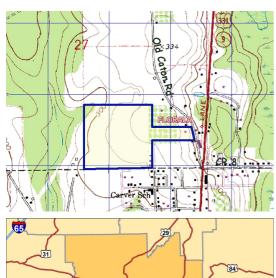

#### Site Details

| Latitude                 | 31.0181  |
|--------------------------|----------|
| Longitude                | -86.3318 |
| Available Acres          | 20       |
| Total Acres              | 46       |
| Smallest Tract Available | 1        |
| Largest Tract Available  | 12 Acres |

#### Interstate

InterstateTo InterstateInterstate #2To Interstate #260 Miles

#### Highway

US Highway 54
To US Highway 2 Miles
US Highway #2 55
To US Highway #2 1 Miles