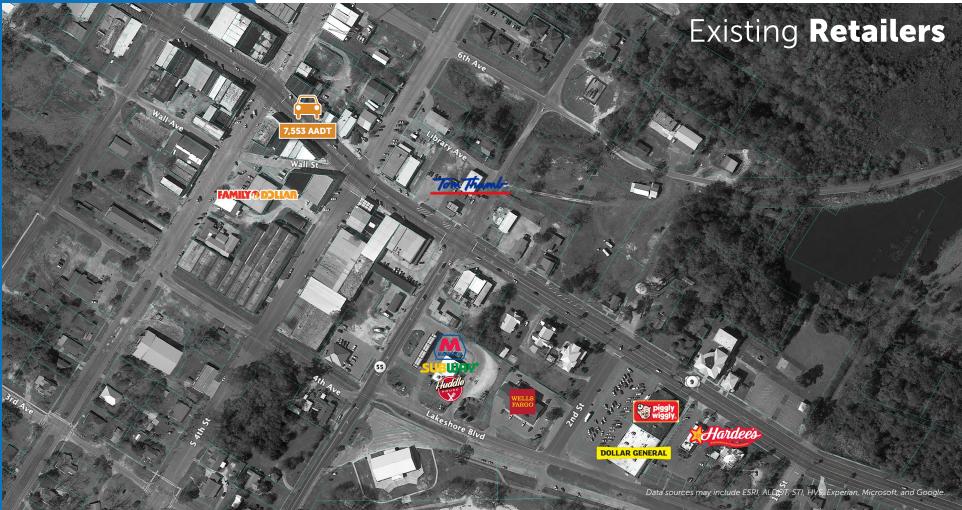

All facts and figures represented here are current as of 9/19 and taken specifically from the Florala, Alabama Retail Trade Area (left). Provided by NaviRetail, LLC.