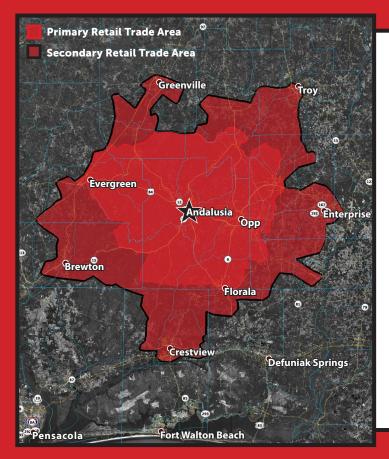

## **Andalusia, Alabama**Total Retail Trade Area

For Site Information, Contact **Andy Wiggins,** Director of Planning & Development

www.cityofandalusia.com

(334) 222-3312 ext. 1124 or (334) 818-0556

## **City of Andalusia**

505 E Three Notch Street Andalusia, Alabama 36420

All facts and figures represented here are current as of 8/19 and taken specifically from the Andalusia, Alabama total retail trade area (left). Data provided by NaviRetail, LLC.

## Market Highlights (total retail trade area)

224,170 Total population

88,251 Total households

\$62,659 Average hh income

Andalusia **employs 7k** people

Over 16k vehicles per day

\$50k in disposable income